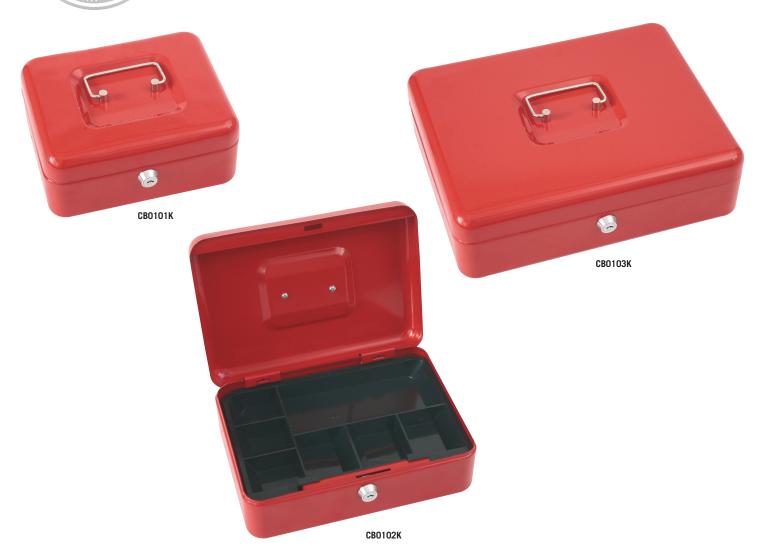

## CB0100 SERIES CASH BOXES

A sturdy range of conveniently sized cash boxes for domestic or office use.

- **LOCKING** Fitted with a high quality key lock supplied with two keys.
- SIZES Three different sizes available to suit every need.
- FEATURES Supplied with plastic divider tray for coins and notes and convenient external carrying handle.

 COLOUR – Finished in a high quality scratch resistant powder coat Red paint.

| MODEL<br>NUMBER | EXTERNAL DIMENSIONS<br>H x W x D |
|-----------------|----------------------------------|
| CB0101K         | 90 x 200 x 160mm                 |
| CB0102K         | 90 x 250 x 180mm                 |
| CB0103K         | 90 x 300 x 240mm                 |