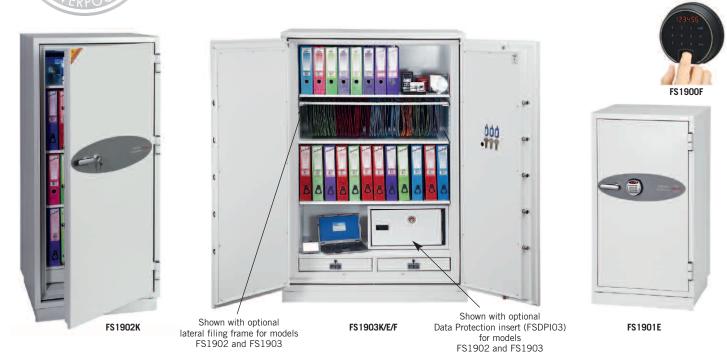

## FS1900 SERIES FIRE COMMANDER

THE PHOENIX FS1900 FIRE COMMANDER series offers unrivalled protection for documents, data++ and cash.

- FIRE PROTECTION (PAPER) Tested to the Swedish NT Fire 017 – 120 Paper standard, providing 120 minutes fire protection for paper documents.
- FIRE PROTECTION (DIGITAL MEDIA) Tested to MTC DIP120 - 60DM Fire Test standard providing up to 60 minutes fire protection for DVDs and memory sticks.
- SECURITY PROTECTION The safe is recommended for an overnight cash risk of £2,500.00 or £25,000.00 valuables\*.
- DROP TEST Fire and impact tested from 9.1 metres for resistance to the impact of falling through the burning floors of a building.
- LOCKING FS1900K Fitted with a high quality key lock supplied with two keys. FS1900E – Fitted with R3 high security and user friendly electronic lock with clear LED display. To further enhance security the lock also features dual control, hidden code and scrambled code. FS1900F – All the features of the R3 lock plus the additional fingerprint lock option which can be used to store up to 128 fingerprints and an internal alarm.
- LOCKABLE DRAWER All sizes are fitted with a lockable drawer unit.
- **COLOUR** Finished in a high quality scratch resistant paint RAL9003 White.

| MODEL<br>NUMBER                                         | EXTERNAL DIMENSIONS<br>H x W x D | INTERNAL DIMENSIONS<br>H x W x D | DOOR SWING /<br>Handle Depth | WEIGHT  | CAPACITY   | SHELVES /<br>DOORS /<br>DRAWERS | LEVER ARCH<br>FOLDER<br>(H320xW75x290mm)<br>Total no.of file per unit | FOOLSCAP LEVER<br>ARCH FOLDER<br>(H350xW80xD285mm)<br>Total no.of file per unit | FOOLSCAP<br>BOX FILE<br>(H370xW75xD245mm)<br>Total no.of file per unit |
|---------------------------------------------------------|----------------------------------|----------------------------------|------------------------------|---------|------------|---------------------------------|-----------------------------------------------------------------------|---------------------------------------------------------------------------------|------------------------------------------------------------------------|
| FS1901K/E/F                                             | 1160 x 650 x 550mm               | 980 <sup>+</sup> x 475 x 350mm   | 570mm/40mm                   | 220kg   | 163 Litres | 2/1/1                           | 13                                                                    | 11                                                                              | 12                                                                     |
| FS1902K/E/F                                             | 1630 x 775 x 650mm               | 1450 <sup>+</sup> x 595 x 440mm  | 690mm/40mm                   | 375kg   | 380 Litres | 3/1/1                           | 25                                                                    | 23                                                                              | 23                                                                     |
| FS1903K/E/F                                             | 1690 x 1125 x 700mm              | 1510 <sup>+</sup> x 945 x 490mm  | 520mm/40mm                   | 530kg   | 699 Litres | 3/2/2                           | 48                                                                    | 39                                                                              | 40                                                                     |
| Data Protection Insert – FSDPI03 (FS1902 & FS1903 only) |                                  |                                  |                              |         |            |                                 |                                                                       |                                                                                 |                                                                        |
|                                                         | 300 x 515 x 360mm                | 170 x 370 x 230mm                | -                            | 20kg    | 14 Litres  | -                               |                                                                       |                                                                                 |                                                                        |
| PAPER                                                   | DATA<br>FSDPI03                  |                                  |                              | FS 1900 |            |                                 | FS 1900F                                                              | + Drawer redu<br>height by 1                                                    |                                                                        |