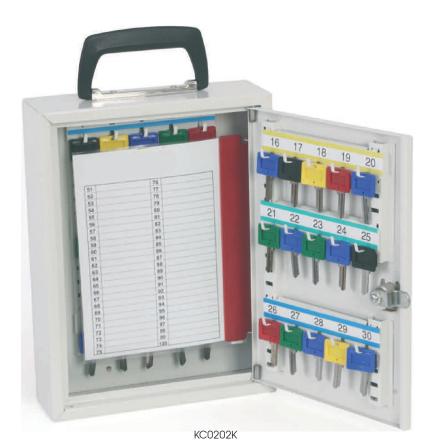

- Locking Manufactured with a strong cylinder lock with 2 keys.
- Special Features Each unit comes complete with adjustable hook bars, key tabs, key rings and number labels to suit the hook bars and removable control indexes.
  - **Fixing** The cabinets have pre-drilled fixing holes for wall mounting.
  - Guarantee A 2-year guarantee applies to all Key Storage Units

The Portable Key Cabinets come as standard with a strong cylinder lock with 2 keys supplied.

- Dimensions stated as:
- **A** External height x width x depth
- **B** Internal height x width x depth
- **C** Door swing
- **D** Weight
- E Capacity / hooks
- Phoenix Keysure KC0201K/E
- 4 255mm\* x 225mm x 80mm
- **B** 250mm x 200mm x 75mm
- **c** 180mm
- **D** 3 kgs
- E 20 hook
- Phoenix Keysure KC0202K/E/M
- **A** 310mm\* x 225mm x 80mm
- **B** 305mm x 200mm x 75mm
- **c** 190mm
- D 4 kgs
- E 30 hooks