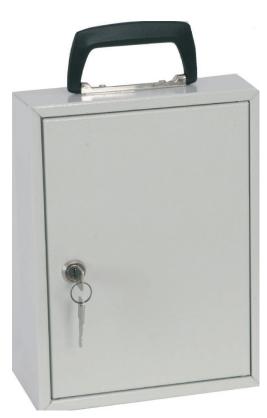

## Phoenix Keysure Portable Key Cabinets

The Keysure Portable range of key cabinets come complete with a carrying handle, which is ideal for mobile patrols such as guarding companies, where the movement of keys from area to area is necessary.

## Phoenix Keysure Portable Key Cabinets

The Keysure range of Key Cabinets are designed to accommodate all of your key storage requirements.

The Portable Key Cabinets benefit from all of the features of the Keysure range, but come complete with a sturdy carrying handle ideal for mobile patrols such as guarding companies.

The Portable Key Cabinets come as standard with a strong cylinder lock with 2 keys supplied.

- Dimensions stated as:
- **A** External height x width x depth
- **B** Internal height x width x depth
- **C** Door swing
- **D** Weight
- E Capacity / hooks
- Phoenix Keysure KC0201K/E
- 4 255mm\* x 225mm x 80mm
- **B** 250mm x 200mm x 75mm
- **c** 180mm
- **D** 3 kgs
- E 20 hook
- Phoenix Keysure KC0202K/E/M
- **A** 310mm\* x 225mm x 80mm
- **B** 305mm x 200mm x 75mm
- **c** 190mm
- D 4 kgs
- E 30 hooks