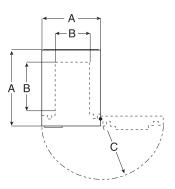

The Portable Key Cabinets come as standard with a strong cylinder lock with 2 keys supplied.

- Dimensions stated as:
- **A** External height x width x depth
- **B** Internal height x width x depth
- **C** Door swing
- **D** Weight
- E Capacity / hooks
- Phoenix Keysure KC0201K/E
- 4 255mm\* x 225mm x 80mm
- **B** 250mm x 200mm x 75mm
- **c** 180mm
- **D** 3 kgs
- E 20 hook
- Phoenix Keysure KC0202K/E/M
- **A** 310mm\* x 225mm x 80mm
- **B** 305mm x 200mm x 75mm
- **c** 190mm
- D 4 kgs
- E 30 hooks

All weights and sizes are approximate.

\*Doesnt include the height of the handle.

**DEALER'S STAMP** 