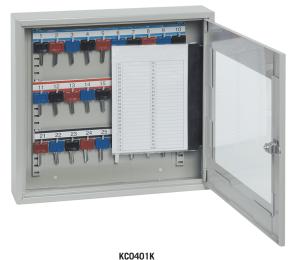

## PHOENIX KEYSURE KC0400 CLEAR VIEW KEY CABINETS

**THE KEYSURE CLEAR VIEW** key cabinets have been manufactured with a clear window so that the contents are easily viewed without needing access to the cabinet. These cabinets are ideal for controlled environments.

- LOCKING KC0400K Manufactured with a high quality cylinder lock supplied with 2 keys. KC0400E – An economical Electronic Code lock. A simple 10 digit keypad gives the owner the option of entering 4-digit codes, and is easy to use.
- SPECIAL FEATURES Each unit comes complete with adjustable hook bars, key tabs, key rings, number labels to suit the hook bars and removable control indexes.
- **FIXING** The cabinets have pre-drilled fixing holes for wall mounting.
- FINISH Finished in a durable powder coated finish.

| MODEL<br>NUMBER | EXTERNAL DIMENSIONS<br>H x W x D | INTERNAL DIMENSIONS<br>H x W x D | DOOR<br>Swing | WEIGHT | CAPACITY/<br>Hooks |
|-----------------|----------------------------------|----------------------------------|---------------|--------|--------------------|
| KC0401K/E       | 350 x 380 x 80mm                 | 345 x 375 x 70mm                 | 360mm         | 4kgs   | 30                 |
| KC0402K/E       | 450 x 380 x 80mm                 | 445 x 375 x 70mm                 | 360mm         | 5kgs   | 40                 |
| KC0403K/E       | 550 x 380 x 80mm                 | 545 x 375 x 70mm                 | 360mm         | 7kgs   | 50                 |