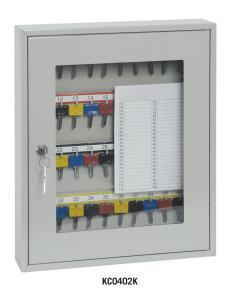

## PHOENIX KEYSURE KC0400 CLEAR VIEW KEY CABINETS

**THE KEYSURE CLEAR VIEW** key cabinets have been manufactured with a clear window so that the contents are easily viewed without needing access to the cabinet. These cabinets are ideal for controlled environments.

- LOCKING KC0400K Manufactured with a high quality cylinder lock supplied with 2 keys. KC0400E – An economical Electronic Code lock. A simple 10 digit keypad gives the owner the option of entering 4-digit codes, and is easy to use.
- SPECIAL FEATURES Each unit comes complete with adjustable hook bars, key tabs, key rings, number labels to suit the hook bars and removable control indexes.
- **FIXING** The cabinets have pre-drilled fixing holes for wall mounting.
- FINISH Finished in a durable powder coated finish.

| MODEL<br>NUMBER | EXTERNAL DIMENSIONS<br>H x W x D | INTERNAL DIMENSIONS<br>H x W x D | DOOR<br>Swing | WEIGHT | CAPACITY/<br>Hooks |
|-----------------|----------------------------------|----------------------------------|---------------|--------|--------------------|
| KC0401K/E       | 350 x 380 x 80mm                 | 345 x 375 x 70mm                 | 360mm         | 4kgs   | 30                 |
| KC0402K/E       | 450 x 380 x 80mm                 | 445 x 375 x 70mm                 | 360mm         | 5kgs   | 40                 |
| KC0403K/E       | 550 x 380 x 80mm                 | 545 x 375 x 70mm                 | 360mm         | 7kgs   | 50                 |