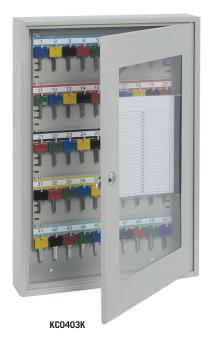

## PHOENIX KEYSURE KC0400 CLEAR VIEW KEY CABINETS

**THE KEYSURE CLEAR VIEW** key cabinets have been manufactured with a clear window so that the contents are easily viewed without needing access to the cabinet. These cabinets are ideal for controlled environments.

- LOCKING KC0400K Manufactured with a high quality cylinder lock supplied with 2 keys. KC0400E – An economical Electronic Code lock. A simple 10 digit keypad gives the owner the option of entering 4-digit codes, and is easy to use.
- SPECIAL FEATURES Each unit comes complete with adjustable hook bars, key tabs, key rings, number labels to suit the hook bars and removable control indexes.
- **FIXING** The cabinets have pre-drilled fixing holes for wall mounting.
- FINISH Finished in a durable powder coated finish.

| MODEL<br>NUMBER | EXTERNAL DIMENSIONS<br>H x W x D | INTERNAL DIMENSIONS<br>H x W x D | DOOR<br>Swing | WEIGHT | CAPACITY/<br>Hooks |
|-----------------|----------------------------------|----------------------------------|---------------|--------|--------------------|
| KC0401K/E       | 350 x 380 x 80mm                 | 345 x 375 x 70mm                 | 360mm         | 4kgs   | 30                 |
| KC0402K/E       | 450 x 380 x 80mm                 | 445 x 375 x 70mm                 | 360mm         | 5kgs   | 40                 |
| KC0403K/E       | 550 x 380 x 80mm                 | 545 x 375 x 70mm                 | 360mm         | 7kgs   | 50                 |