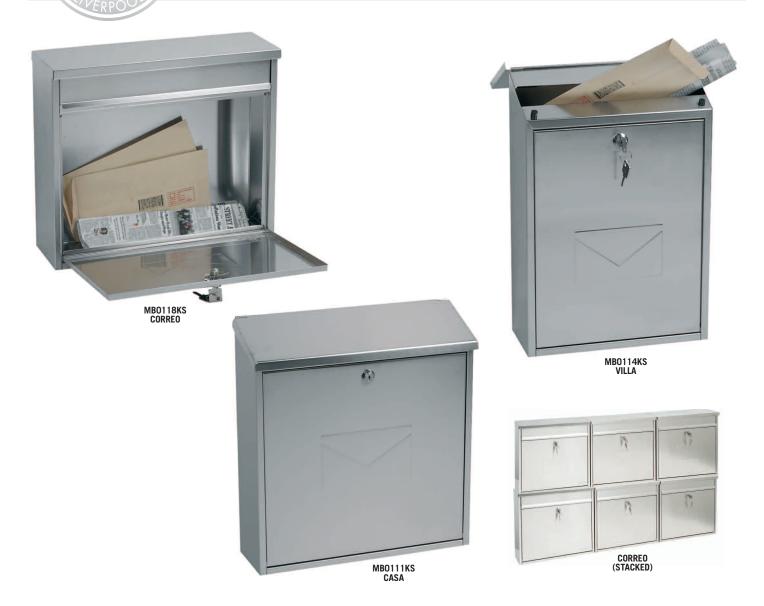

## MB SERIES STAINLESS STEEL KEY-LOCKING MAIL BOXES

MB SERIES Full height drop-down door (with envelope motif) for easy removal of contents.

- LOCKING Fitted with a high quality key-lock and supplied with two keys.
- SPECIAL FEATURES The MB0118KS has a front-loading A4 letterslot deposit. This unit is also stackable with pre-drilled holes making it ideal for multi-occupancy residences and office blocks. The MB0111KS and MB0114KS have a top-loading slot beneath the roof flap.
- FIXING Suitable for wall mounting with pre-drilled holes and fixings supplied.
- CONSTRUCTION From high grade stainless steel giving the mail box a quality heavy duty appearance.
- FINISH High quality brushed stainless steel provides a weatherproof and rust proof finish.

| MODEL<br>NUMBER | EXTERNAL DIMENSIONS<br>H x W x D | LETTER-SLOT<br>H x W | WEIGHT |
|-----------------|----------------------------------|----------------------|--------|
| CORREO MB0118KS | 315 x 365 x 115mm                | 40 x 320mm           | 3kg    |
| CASA MB0111KS   | 390 x 365 x 115mm                | 36 x 358mm           | 3kg    |
| VILLA MB0114KS  | 390 x 270 x 115mm                | 38 x 260mm           | 2kg    |