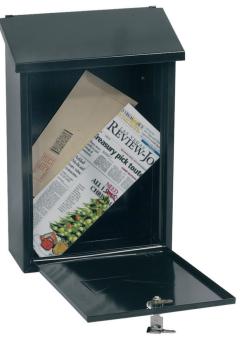

## MB SERIES TOP-LOADING LETTER BOXES

CASA

VILLA

**MB SERIES** Top-loading letter-slot deposit.

CURVO

- LOCKING Fitted with a high quality key-lock and supplied with two keys.
- FIXING Suitable for wall mounting with pre-drilled holes and fixings supplied.
- CONSTRUCTION A heavy duty construction allows a lengthier product lifespan when compared to other thinner-walled letter boxes.

| MODEL<br>NUMBER | EXTERNAL DIMENSIONS<br>H x W x D | LETTERSLOT<br>H x W | WEIGHT |
|-----------------|----------------------------------|---------------------|--------|
| CASA MB0111KB   | 390 x 365 x 115mm                | 36 x 358mm          | 3kg    |
| CURVO MB0112KB  | 405 x 320 x 130mm                | 34 x 250mm          | 3kg    |
| VILLA MB0114KB  | 390 x 270 x 115mm                | 38 x 260mm          | 2kg    |