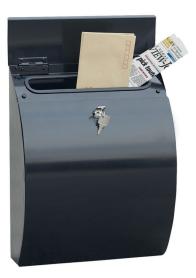

## MB SERIES TOP-LOADING LETTER BOXES

CASA

VILLA

**MB SERIES** Top-loading letter-slot deposit.

CURVO

- LOCKING Fitted with a high quality key-lock and supplied with two keys.
- FIXING Suitable for wall mounting with pre-drilled holes and fixings supplied.
- CONSTRUCTION A heavy duty construction allows a lengthier product lifespan when compared to other thinner-walled letter boxes.

| MODEL<br>NUMBER | EXTERNAL DIMENSIONS<br>H x W x D | LETTERSLOT<br>H x W | WEIGHT |
|-----------------|----------------------------------|---------------------|--------|
| CASA MB0111KB   | 390 x 365 x 115mm                | 36 x 358mm          | 3kg    |
| CURVO MB0112KB  | 405 x 320 x 130mm                | 34 x 250mm          | 3kg    |
| VILLA MB0114KB  | 390 x 270 x 115mm                | 38 x 260mm          | 2kg    |