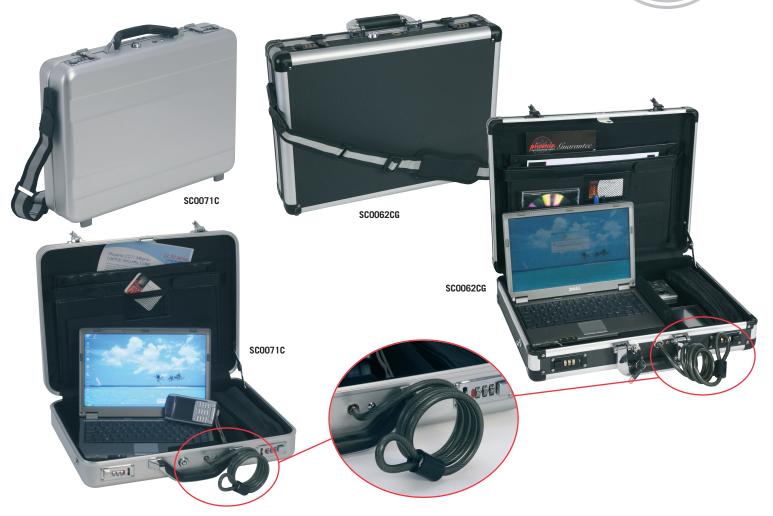

## SC0062CG MADRID SC0071C MILANO LAPTOP SECURITY CASES

**THE PHOENIX MADRID AND MILANO LAPTOP CASE** ranges are not only stylish but also extremely durable with its aluminium body and ABS panelling.

- SECURITY High security cable and lock to allow case to be secured to almost any fixed item. Ideal for use in the boot of a car, hotel room or office.
- **LOCKING** Twin high quality chrome changeable combination locks secure the case.
- FEATURES Interior lined with high quality materials to protect your laptop from damage.

Supplied with zipped cable bag to keep all your cables neat and tidy.

Filing compartment to keep all your working documents neat and tidy.

Adjustable soft compartment separator.

Supplied with high quality shoulder strap.

STORAGE – Able to hold 17" laptop\*.

| MODEL<br>NUMBER | EXTERNAL DIMENSIONS<br>H x W x D | WEIGHT |
|-----------------|----------------------------------|--------|
| SC0062CG        | 115 x 470 x 350mm                | 2kg    |
| SC0071C         | 105 x 455 x 345mm                | 2kg    |

\*Maximum laptop size (SC0062CG– W430mm x D290mm) (SC0071C – W420mm x D287mm)

<sup>\*</sup> Ratings are approximate only and may vary due to area conditions and location. Please check with your underwriter.