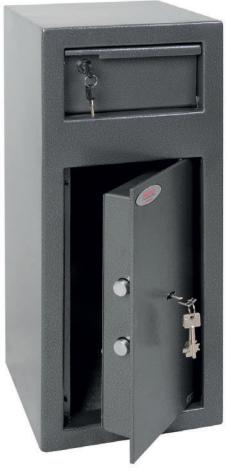

## PHOENIX SS0992 CASHIER DAY DEPOSIT SAFE

SS0992KD

SS0992ED

Front loading day deposit safe for cash management. Ideal for under counter locations, allowing the safe deposit of cash from a till drawer.

- SECURITY PROTECTION Recommended for overnight cash cover of £1,000 cash or £10,000 valuables.
- LOCKING SS0992KD Fitted with a high security double bitted lock supplied with two keys. SS0992ED – Fitted with a high security VdS class II electronic lock.
- DEPOSIT FACILITY Fitted with a lockable deposit (2 keys supplied) with Phoenix tilting baffle plate to ensure that the contents cannot be 'fished out'.
- CONSTRUCTION Constructed of 6mm steel plate door and 2mm body.
- **FIXING** Ready prepared for floor and wall fixing with bolts supplied.
- COLOUR Finished in a high quality scratch resistant Metallic Graphite paint.