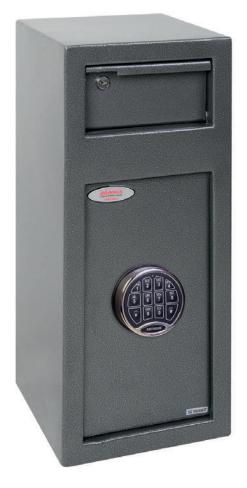

## PHOENIX SS0992 CASHIER DAY DEPOSIT SAFE

SS0992KD

SS0992ED

Front loading day deposit safe for cash management. Ideal for under counter locations, allowing the safe deposit of cash from a till drawer.

- SECURITY PROTECTION Recommended for overnight cash cover of £1,000 cash or £10,000 valuables.
- LOCKING SS0992KD Fitted with a high security double bitted lock supplied with two keys. SS0992ED – Fitted with a high security VdS class II electronic lock.
- DEPOSIT FACILITY Fitted with a lockable deposit (2 keys supplied) with Phoenix tilting baffle plate to ensure that the contents cannot be 'fished out'.
- CONSTRUCTION Constructed of 6mm steel plate door and 2mm body.
- **FIXING** Ready prepared for floor and wall fixing with bolts supplied.
- COLOUR Finished in a high quality scratch resistant Metallic Graphite paint.