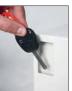

- LOCKING KS0030K Fitted with a high quality key lock and comes complete with two keys. KS0030E Advanced 'user friendly' electronic locking with anti-tamper or bounce solenoid locking system. For added peace of mind these safes are fitted with a key override facility should the code be misplaced (2 keys supplied).
- SECURITY When bolted to a wall these key safes provide defence against burglaries aimed at stealing car keys, house keys etc.
- FIXING Ready prepared for fixing to the wall with bolts supplied.
- SPECIAL FEATURES Key deposit slot, allowing keys to be deposited without the need to open the safe.