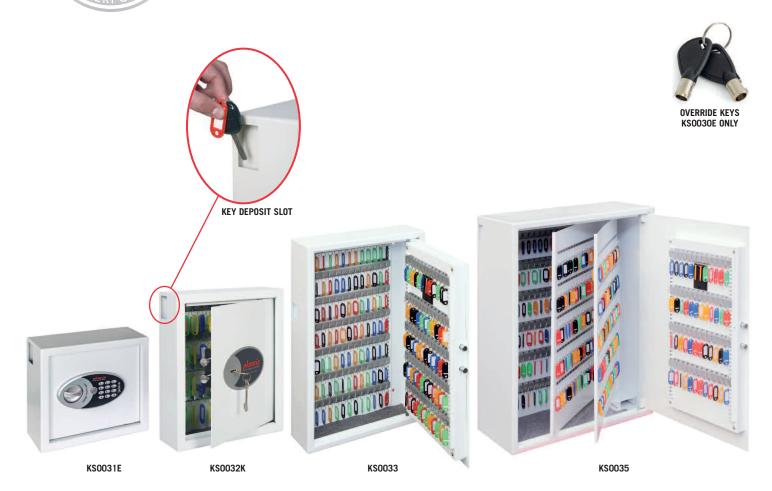

## KS0030 SERIES CYGNUS KEY DEPOSIT SAFES

**THE PHOENIX CYGNUS SERIES OF KEY DEPOSIT SAFES** are available in capacities of 30-700 keys and all come with a key deposit facility. Ideal for home, office, schools, garages and office blocks.

- LOCKING KS0030K Fitted with a high quality key lock and comes complete with two keys. KS0030E Advanced 'user friendly' electronic locking with anti-tamper or bounce solenoid locking system. For added peace of mind these safes are fitted with a key override facility should the code be misplaced (2 keys supplied).
- SECURITY When bolted to a wall these key safes provide defence against burglaries aimed at stealing car keys, house keys etc.
- FIXING Ready prepared for fixing to the wall with bolts supplied.
- SPECIAL FEATURES Key deposit slot, allowing keys to be deposited without the need to open the safe.

- KEY TAGS Supplied complete with a selection of coloured key rings
- COLOUR Finished in a high quality scratch resistant White paint RAL9003.

| MODEL<br>NUMBER | EXTERNAL DIMENSIONS<br>H x W x D | INTERNAL DIMENSIONS<br>H x W x D | DEPOSIT SLOT<br>H x W x D | WEIGHT | CAPACITY |
|-----------------|----------------------------------|----------------------------------|---------------------------|--------|----------|
| KS0031K/E       | 280 x 300 x 100mm                | 275 x 295 x 80mm                 | 55 x 35 x 15mm            | 6.5kg  | 30 keys  |
| KS0032K/E       | 360 x 300 x 100mm                | 350 x 275 x 80mm                 | 55 x 35 x 15mm            | 7.5kg  | 48 keys  |
| KS0033K/E       | 660 x 430 x 130mm                | 655 x 425 x 110mm                | 55 x 35 x 15mm            | 20kg   | 144 keys |
| KS0034E         | 755 x 580 x 250mm                | 745 x 570 x 230mm                | 55 x 35 x 15mm            | 43kg   | 300 keys |
| KS0035E         | 760 x 580 x 280mm                | 750 x 570 x 260mm                | 55 x 35 x 15mm            | 46kg   | 500 keys |
| KS0036E         | 760 x 580 x 330mm                | 750 x 570 x 310mm                | 55 x 35 x 15mm            | 49kg   | 700 keys |