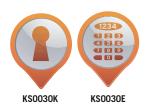

- LOCKING KS0030K Fitted with a high quality key lock and comes complete with two keys. KS0030E Advanced 'user friendly' electronic locking with anti-tamper or bounce solenoid locking system. For added peace of mind these safes are fitted with a key override facility should the code be misplaced (2 keys supplied).
- SECURITY When bolted to a wall these key safes provide defence against burglaries aimed at stealing car keys, house keys etc.
- FIXING Ready prepared for fixing to the wall with bolts supplied.
- SPECIAL FEATURES Key deposit slot, allowing keys to be deposited without the need to open the safe.