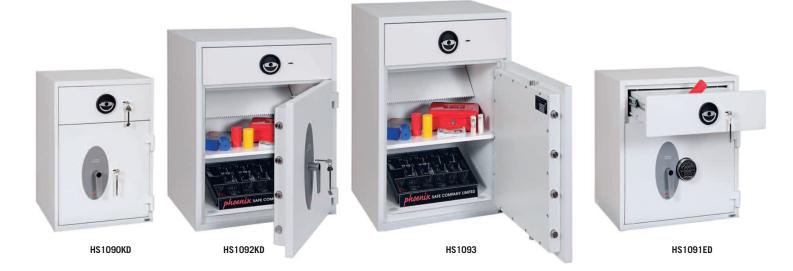

## HS1090 SERIES DIAMOND DEPOSIT

THE PHOENIX DIAMOND DEPOSIT SERIES are designed for the safe deposit of large quantities of cash, without the normal reduction in security protection that can be associated with deposit safes. Ideal for retail stores, garage forecourts, banks and financial institutes.

- SECURITY PROTECTION Tested to the prestigious European EN1143-2:2014 Security standard, Grade D1 (ECB.S Certified) giving cash cover of £10,000 or valuables cover of £100,000.
- APPROVALS: UK Police approved (Secured by Design scheme) and the Association of Insurance Surveyors (AiS).
- SAFE DOOR LOCKING HS1090KD Fitted with a high security double bitted VdS class I key lock. HS1090ED – Fitted with a high security VdS class II electronic lock.
- DRAWER DEPOSIT High security pull out drawer deposit with special baffle drop system, for maximum security. Maximum deposit size H65mm x W205mm x D65mm. (Except HS1090).
- CONSTRUCTION Double wall composite construction, anti drill plates and re-locker protection for the door provide a safe of great strength.
- FIXING Ready prepared for floor fixing, with fixing bolts for concrete floors supplied.
- COLOUR Finished in a high quality scratch resistant White paint RAL9003.

| MODEL<br>NUMBER | EXTERNAL DIMENSIONS<br>H x W x D | INTERNAL DIMENSIONS<br>H x W x D | DOOR<br>Swing | WEIGHT | HANDLE<br>DEPTH | CAPACITY   | DEPOSIT<br>DRAWER | SHELVES |
|-----------------|----------------------------------|----------------------------------|---------------|--------|-----------------|------------|-------------------|---------|
| HS1090KD/ED     | 670 x 440 x 550mm                | 455 x 365 x 425mm                | 272mm         | 195kg  | 45mm            | 44 Litres  | 104 x 289 x 121mm | 0       |
| HS1091KD/ED     | 670 x 650 x 550mm                | 455 x 575 x 425mm                | 615mm         | 264kg  | 45mm            | 112 Litres | 104 x 517 x 124mm | 0       |
| HS1092KD/ED     | 840 x 650 x 550mm                | 615 x 575 x 425mm                | 615mm         | 293kg  | 45mm            | 149 Litres | 104 x 517 x 124mm | 1       |
| HS1093KD/ED     | 1040 x 650 x 550mm               | 815 x 575 x 425mm                | 615mm         | 350kg  | 45mm            | 199 Litres | 104 x 517 x 124mm | 2       |