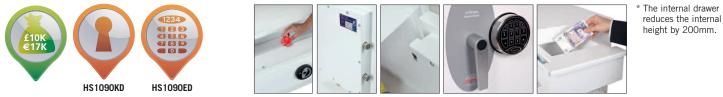

- SECURITY PROTECTION Tested to the prestigious European EN1143-2:2014 Security standard, Grade D1 (ECB.S Certified) giving cash cover of £10,000 or valuables cover of £100,000.
- APPROVALS: UK Police approved (Secured by Design scheme) and the Association of Insurance Surveyors (AiS).
- SAFE DOOR LOCKING HS1090KD Fitted with a high security double bitted VdS class I key lock. HS1090ED – Fitted with a high security VdS class II electronic lock.
- DRAWER DEPOSIT High security pull out drawer deposit with special baffle drop system, for maximum security. Maximum deposit size H65mm x W205mm x D65mm. (Except HS1090).
- CONSTRUCTION Double wall composite construction, anti drill plates and re-locker protection for the door provide a safe of great strength.
- FIXING Ready prepared for floor fixing, with fixing bolts for concrete floors supplied.
- COLOUR Finished in a high quality scratch resistant White paint RAL9003.