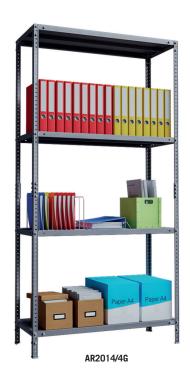

## AR SERIES STATIC SHELVING

AR SERIES STATIC SHELVING the perfect easy access storage solution for documents and folders, office supplies, tools and more; ideal for a busy work environment.

AR Series Static Shelving are designed to be suitable for high volume archiving storage. With a maximum shelf load capacity of 100kg and up to 6 linear meters of storage space, the units are perfect for holding large quantities of box files, folders or archive boxes. The AR Series Static Shelving units are finished in a high quality grey (RAL 7035) powder coated paint.

- High quality light weight unit
- Easily adjustable shelves
- Grey powder coat finish
- 100kg shelf load capacity

| MODEL<br>NUMBER | EXTERNAL DIMENSIONS<br>H x W x D | SHELVES | WEIGHT | LINEAR METER<br>CAPACITY |
|-----------------|----------------------------------|---------|--------|--------------------------|
| AR1884/4G       | 1800 x 800 x 400mm               | 4       | 13.5kg | 3.2m                     |
| AR2014/4G       | 2000 x 1000 x 400mm              | 4       | 16kg   | 4m                       |
| AR2014/5G       | 2000 x 1000 x 400mm              | 5       | 18kg   | 5m                       |
| AR2015/5G       | 2000 x 1000 x 500mm              | 5       | 21kg   | 5m                       |
| AR2014/6G       | 2000 x 1000 x 400mm              | 6       | 21.5kg | 6m                       |
| AR2015/6G       | 2000 x 1000 x 500mm              | 6       | 24kg   | 6m                       |