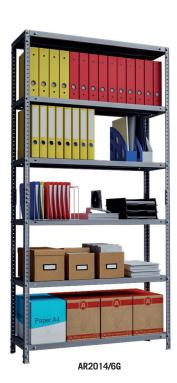

## AR SERIES STATIC SHELVING

AR SERIES STATIC SHELVING the perfect easy access storage solution for documents and folders, office supplies, tools and more; ideal for a busy work environment.

AR Series Static Shelving are designed to be suitable for high volume archiving storage. With a maximum shelf load capacity of 100kg and up to 6 linear meters of storage space, the units are perfect for holding large quantities of box files, folders or archive boxes. The AR Series Static Shelving units are finished in a high quality grey (RAL 7035) powder coated paint.

- High quality light weight unit
- Easily adjustable shelves
- Grey powder coat finish
- 100kg shelf load capacity

| MODEL<br>NUMBER | EXTERNAL DIMENSIONS<br>H x W x D | SHELVES | WEIGHT | LINEAR METER<br>CAPACITY |
|-----------------|----------------------------------|---------|--------|--------------------------|
| AR1884/4G       | 1800 x 800 x 400mm               | 4       | 13.5kg | 3.2m                     |
| AR2014/4G       | 2000 x 1000 x 400mm              | 4       | 16kg   | 4m                       |
| AR2014/5G       | 2000 x 1000 x 400mm              | 5       | 18kg   | 5m                       |
| AR2015/5G       | 2000 x 1000 x 500mm              | 5       | 21kg   | 5m                       |
| AR2014/6G       | 2000 x 1000 x 400mm              | 6       | 21.5kg | 6m                       |
| AR2015/6G       | 2000 x 1000 x 500mm              | 6       | 24kg   | 6m                       |