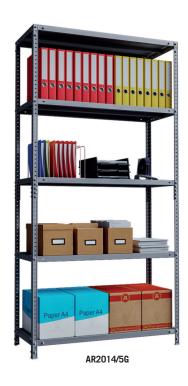

## AR SERIES STATIC SHELVING

AR SERIES STATIC SHELVING the perfect easy access storage solution for documents and folders, office supplies, tools and more; ideal for a busy work environment.

AR Series Static Shelving are designed to be suitable for high volume archiving storage. With a maximum shelf load capacity of 100kg and up to 6 linear meters of storage space, the units are perfect for holding large quantities of box files, folders or archive boxes. The AR Series Static Shelving units are finished in a high quality grey (RAL 7035) powder coated paint.

- High quality light weight unit
- Easily adjustable shelves
- Grey powder coat finish
- 100kg shelf load capacity

| MODEL<br>NUMBER | EXTERNAL DIMENSIONS<br>H x W x D | SHELVES | WEIGHT | LINEAR METER<br>CAPACITY |
|-----------------|----------------------------------|---------|--------|--------------------------|
| AR1884/4G       | 1800 x 800 x 400mm               | 4       | 13.5kg | 3.2m                     |
| AR2014/4G       | 2000 x 1000 x 400mm              | 4       | 16kg   | 4m                       |
| AR2014/5G       | 2000 x 1000 x 400mm              | 5       | 18kg   | 5m                       |
| AR2015/5G       | 2000 x 1000 x 500mm              | 5       | 21kg   | 5m                       |
| AR2014/6G       | 2000 x 1000 x 400mm              | 6       | 21.5kg | 6m                       |
| AR2015/6G       | 2000 x 1000 x 500mm              | 6       | 24kg   | 6m                       |