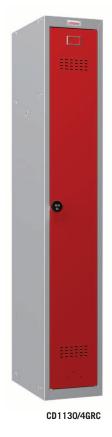

- SPECIAL FEATURES Each unit is ventilated with vents located in both the door and back wall.
- ASSEMBLY Lockers are supplied as a flat pack with easy to assemble fixed frame design. Single unit can be built in less than 10 minutes.
- **COLOUR** CD1130 available in a high quality powder coated grey paint (RAL7035) with the option of striking red (RAL3000) or blue (RAL5015) doors, that add a splash of colour to your workspace/ Changing area. CD1150 available in a high quality powder coated grey paint (RAL7035).