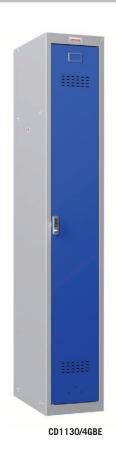

- SPECIAL FEATURES Each unit is ventilated with vents located in both the door and back wall.
- ASSEMBLY Lockers are supplied as a flat pack with easy to assemble fixed frame design. Single unit can be built in less than 10 minutes.
- **COLOUR** CD1130 available in a high quality powder coated grey paint (RAL7035) with the option of striking red (RAL3000) or blue (RAL5015) doors, that add a splash of colour to your workspace/ Changing area. CD1150 available in a high quality powder coated grey paint (RAL7035).