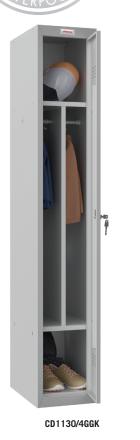

- **CONFIGURATION** Single door 30 or 50 cm wide, with central divider to separate clean from dirty clothes and top and bottom shelves for convenient storage.
- **SYSTEM** Modular system allows for the lockers to be bolted together to form a block.
- **INTERNAL FITTINGS** Supplied with a fixed top and bottom shelf, hanging rail and coat hooks. Full depth lockers able to accommodate coats and overalls on standard coat hangers.
- LOCKING Standard Key lock with optional Master Key, Mechanical 4 wheel combination lock or electronic lock with Private and Public
- **CONSTRUCTION** Fixed welded frame design, added to high quality fixings, make for an extremely sturdy durable locker. Doors can be fitted right or left hand opening.

- SPECIAL FEATURES Each unit is ventilated with vents located in both the door and back wall.
- ASSEMBLY Lockers are supplied as a flat pack with easy to assemble fixed frame design. Single unit can be built in less than 10 minutes.
- **COLOUR** CD1130 available in a high quality powder coated grey paint (RAL7035) with the option of striking red (RAL3000) or blue (RAL5015) doors, that add a splash of colour to your workspace/ Changing area. CD1150 available in a high quality powder coated grey paint (RAL7035).