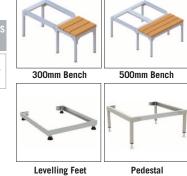

al 4 wheel combination lock or electronic lock with Private and Public
- **CONSTRUCTION** Fixed welded frame design, added to high quality fixings, make for an extremely sturdy durable locker. Doors can be fitted right or left hand opening.

- SPECIAL FEATURES Each unit is ventilated with vents located in both the door and back wall.
- ASSEMBLY Lockers are supplied as a flat pack with easy to assemble fixed frame design. Single unit can be built in less than 10 minutes.
- **COLOUR** CD1130 available in a high quality powder coated grey paint (RAL7035) with the option of striking red (RAL3000) or blue (RAL5015) doors, that add a splash of colour to your workspace/ Changing area. CD1150 available in a high quality powder coated grey paint (RAL7035).

## **OPTIONAL ACCESSORIES**















Pedestal