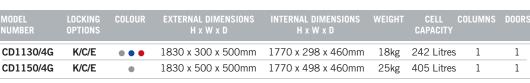

- **CONFIGURATION** Single door 30 or 50 cm wide, with central divider to separate clean from dirty clothes and top and bottom shelves for convenient storage.
- **SYSTEM** Modular system allows for the lockers to be bolted together to form a block.
- **INTERNAL FITTINGS** Supplied with a fixed top and bottom shelf, hanging rail and coat hooks. Full depth lockers able to accommodate coats and overalls on standard coat hangers.
- LOCKING Standard Key lock with optional Master Key, Mechanical 4 wheel combination lock or electronic lock with Private and Public
- **CONSTRUCTION** Fixed welded frame design, added to high quality fixings, make for an extremely sturdy durable locker. Doors can be fitted right or left hand opening.

- SPECIAL FEATURES Each unit is ventilated with vents located in both the door and back wall.
- ASSEMBLY Lockers are supplied as a flat pack with easy to assemble fixed frame design. Single unit can be built in less than 10 minutes.
- **COLOUR** CD1130 available in a high quality powder coated grey paint (RAL7035) with the option of striking red (RAL3000) or blue (RAL5015) doors, that add a splash of colour to your workspace/ Changing area. CD1150 available in a high quality powder coated grey paint (RAL7035).