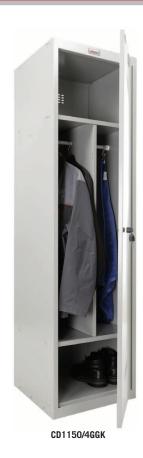

- **CONFIGURATION** Single door 30 or 50 cm wide, with central divider to separate clean from dirty clothes and top and bottom shelves for convenient storage.
- **SYSTEM** Modular system allows for the lockers to be bolted together to form a block.
- **INTERNAL FITTINGS** Supplied with a fixed top and bottom shelf, hanging rail and coat hooks. Full depth lockers able to accommodate coats and overalls on standard coat hangers.
- LOCKING Standard Key lock with optional Master Key, Mechanical 4 wheel combination lock or electronic lock with Private and Public
- **CONSTRUCTION** Fixed welded frame design, added to high quality fixings, make for an extremely sturdy durable locker. Doors can be fitted right or left hand opening.

- SPECIAL FEATURES Each unit is ventilated with vents located in both the door and back wall.
- ASSEMBLY Lockers are supplied as a flat pack with easy to assemble fixed frame design. Single unit can be built in less than 10 minutes.
- **COLOUR** CD1130 available in a high quality powder coated grey paint (RAL7035) with the option of striking red (RAL3000) or blue (RAL5015) doors, that add a splash of colour to your workspace/ Changing area. CD1150 available in a high quality powder coated grey paint (RAL7035).