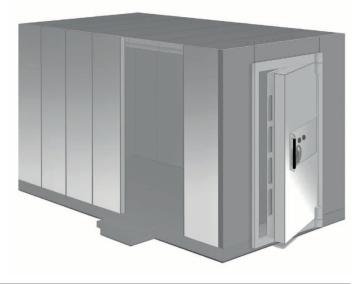

## HYPERION SERIES DEMOUNTABLE STRONGROOMS & VAULT DOORS

**THE PHOENIX HYPERION SERIES** is designed to meet the exacting standards of customers demanding the best in secure protection. Suitable for use by the banking industry, bullion dealers, jewellers, safety deposit centres and the pharmaceutical industry. We can design a solution to meet customers specific requirements.

- SECURITY PROTECTION Tested to EN1143-1 EFSG, with grading ranging from Grade II through Grade XI, providing Core Drill (CD) and Explosive (EX) protection.
- CONSTRUCTION Composed of precast sections of steel that are typically 500mm wide. The vaults are securely constructed on site either by welding or bolting, for fast and tidy construction. The vaults and doors can be designed and manufactured to suit specific requirements, including to accommodate fork lift trucks. The external fascia is finished with concrete that can be boarded.
- LOCKING Hyperion vaults can be secured with a keylock combination or digital locking, complete with time lock and delay features. The vaults can also be fitted with a grille gate, suitable for daytime use.
- COLOUR The steel internals of the vaults are finished in a high quality, scratch resistant cream coloured primer paint.
- INSTALLATION Phoenix Safe offer a custom design and installation service, allowing us to meet our customers exact requirements, providing expert support at every stage of the process.