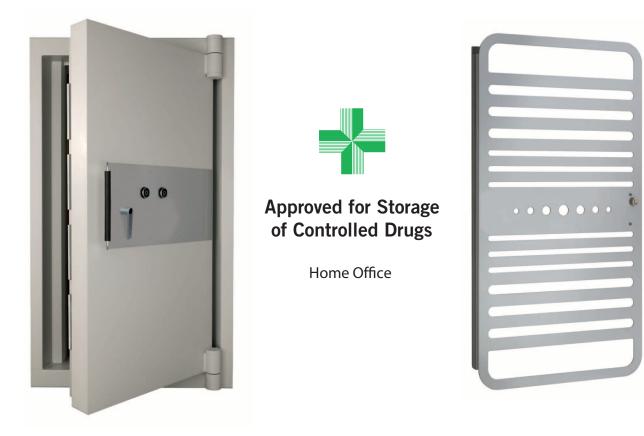

## HYPERION SERIES DEMOUNTABLE STRONGROOMS & VAULT DOORS

**THE PHOENIX HYPERION SERIES** is designed to meet the exacting standards of customers demanding the best in secure protection. Suitable for use by the banking industry, bullion dealers, jewellers, safety deposit centres and the pharmaceutical industry. We can design a solution to meet customers specific requirements.

- SECURITY PROTECTION Tested to EN1143-1 EFSG, with grading ranging from Grade II through Grade XI, providing Core Drill (CD) and Explosive (EX) protection.
- CONSTRUCTION Composed of precast sections of steel that are typically 500mm wide. The vaults are securely constructed on site either by welding or bolting, for fast and tidy construction. The vaults and doors can be designed and manufactured to suit specific requirements, including to accommodate fork lift trucks. The external fascia is finished with concrete that can be boarded.
- LOCKING Hyperion vaults can be secured with a keylock combination or digital locking, complete with time lock and delay features. The vaults can also be fitted with a grille gate, suitable for daytime use.
- COLOUR The steel internals of the vaults are finished in a high quality, scratch resistant cream coloured primer paint.
- INSTALLATION Phoenix Safe offer a custom design and installation service, allowing us to meet our customers exact requirements, providing expert support at every stage of the process.