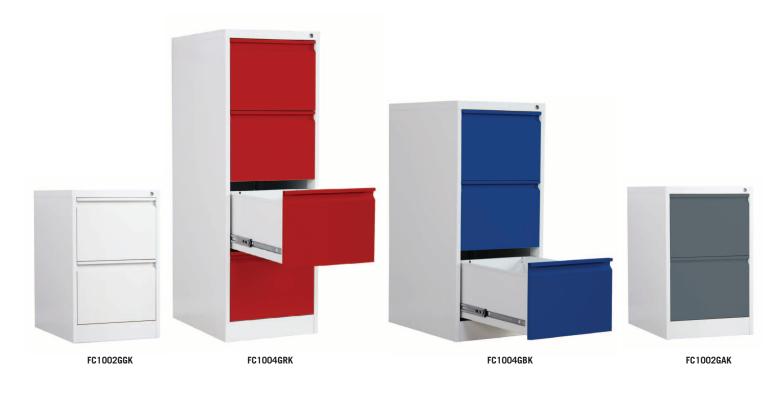

## FC SERIES FILING CABINETS

THE PHOENIX FC SERIES STEEL STORAGE FILING CABINET is the perfect storage solution for documents. ideal for a busy work environment.

- NO. OF DRAWERS Available in 2, 3 or 4 drawer options.
- LOCKING Fitted with key locking (2 keys supplied).
- CONSTRUCTION Robust steel construction with Hanging Bars in each drawer.
- ASSEMBLY Can be delivered Flatpacked for self-assembly or with the option to have it delivered, built on-site, positioned with packaging removed.
- COLOUR Finished in a high quality powder coated grey paint (RAL 7035), with the option of striking red (RAL 3000), blue (RAL 5015) or Anthracite Grey (RAL7016) doors, to add a splash of colour to your workspace.
- **GDPR** Maintain GDPR Compliance at home or in the office by keeping your company's vital and important records secure and protected.

| MODEL<br>NUMBER | COLOUR | EXTERNAL DIMENSIONS<br>H x W x D | INTERNAL DIMENSIONS<br>H x W x D |      | CAPACITY<br>PER DRAWER |            | DRAWERS |
|-----------------|--------|----------------------------------|----------------------------------|------|------------------------|------------|---------|
| FC1002          |        | 725 x 450 x 620mm                | 245 x 380 x 530mm                | 23kg | 50 Litres              | 100 Litres | 2       |
| FC1003          |        | 1025 x 450 x 620mm               | 245 x 380 x 530mm                | 33kg | 50 Litres              | 150 Litres | 3       |
| FC1004          |        | 1330 x 450 x 620mm               | 245 x 380 x 530mm                | 43kg | 50 Litres              | 200 Litres | 4       |