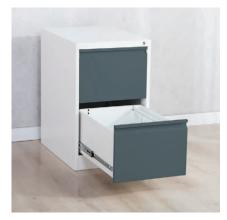

## FC SERIES FILING CABINETS

THE PHOENIX FC SERIES STEEL STORAGE FILING CABINET is the perfect storage solution for documents. ideal for a busy work environment.

- NO. OF DRAWERS Available in 2, 3 or 4 drawer options.
- LOCKING Fitted with key locking (2 keys supplied).
- CONSTRUCTION Robust steel construction with Hanging Bars in each drawer.
- ASSEMBLY Can be delivered Flatpacked for self-assembly or with the option to have it delivered, built on-site, positioned with packaging removed.
- COLOUR Finished in a high quality powder coated grey paint (RAL 7035), with the option of striking red (RAL 3000), blue (RAL 5015) or Anthracite Grey (RAL7016) doors, to add a splash of colour to your workspace.
- **GDPR** Maintain GDPR Compliance at home or in the office by keeping your company's vital and important records secure and protected.

| MODEL<br>NUMBER | COLOUR | EXTERNAL DIMENSIONS<br>H x W x D | INTERNAL DIMENSIONS<br>H x W x D |      | CAPACITY<br>PER DRAWER |            | DRAWERS |
|-----------------|--------|----------------------------------|----------------------------------|------|------------------------|------------|---------|
| FC1002          |        | 725 x 450 x 620mm                | 245 x 380 x 530mm                | 23kg | 50 Litres              | 100 Litres | 2       |
| FC1003          |        | 1025 x 450 x 620mm               | 245 x 380 x 530mm                | 33kg | 50 Litres              | 150 Litres | 3       |
| FC1004          |        | 1330 x 450 x 620mm               | 245 x 380 x 530mm                | 43kg | 50 Litres              | 200 Litres | 4       |