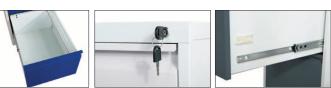

## FC SERIES FILING CABINETS

THE PHOENIX FC SERIES STEEL STORAGE FILING CABINET is the perfect storage solution for documents. ideal for a busy work environment.

- NO. OF DRAWERS Available in 2, 3 or 4 drawer options.
- LOCKING Fitted with key locking (2 keys supplied).
- CONSTRUCTION Robust steel construction with Hanging Bars in each drawer.
- ASSEMBLY Can be delivered Flatpacked for self-assembly or with the option to have it delivered, built on-site, positioned with packaging removed.
- COLOUR Finished in a high quality powder coated grey paint (RAL 7035), with the option of striking red (RAL 3000), blue (RAL 5015) or Anthracite Grey (RAL7016) doors, to add a splash of colour to your workspace.
- **GDPR** Maintain GDPR Compliance at home or in the office by keeping your company's vital and important records secure and protected.