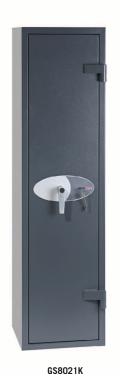

## **GS8020 SERIES**RIGEL GUN SAFES

THE PHOENIX RIGEL SERIES is a range of high quality gun safes designed for the secure storage of 5, 8 or 14 guns.

- SECURITY PROTECTION Meets British Standard BS7558/92.
  100% Police Approved.
- CERTIFICATION Tested to the prestigious European EN1143-1 Security standard. Grade I, has a recommended insurance rating of £10,000 cash or £100,000 valuables\*.
- FIRE PROTECTION Tested to the European LFS 30P standard (EN15659) giving 30 minutes fire protection for paper records.
- NO. OF GUNS -
  - GS8021K/E = 5
  - GS8023K/E = 8
  - GS8025K/E = 14
- AMMO BOX Internal ammunition box with cylinder lock (2 keys supplied). Removeable if required.

- LOCKING High security 8 lever lock supplied with 2 double bitted Class 1 keys or VdS class II electronic lock with dual control, master code & time delay.
- CONSTRUCTION Galvanised steel body and door with 3 way locking bolts, high density foam divider, floor mat and round external handle.
- FIXING Ready prepared for fixing to the floor or wall, with fixing bolts supplied.
- COLOUR Finished in a high quality durable metallic graphite paint.
- Suitable for storage of controlled drugs whose active ingredients exceed 500 grams.

| MODEL<br>NUMBER | EXTERNAL DIMENSIONS<br>H x W x D | INTERNAL DIMENSIONS<br>H x W x D | AMMO BOXES<br>H x W x D | NUMBER<br>OF GUNS | WEIGHT |
|-----------------|----------------------------------|----------------------------------|-------------------------|-------------------|--------|
| GS8021K/E       | 1515 x 400 x 385mm               | 1400 x 285 x 230mm               | 120 x 280 x 195mm       | 5                 | 160kg  |
| GS8023K/E       | 1650 x 570 x 450mm               | 1530 x 455 x 300mm               | 200 x 450 x 260mm       | 8                 | 235kg  |
| GS8025K/E       | 1650 x 870 x 450mm               | 1530 x 760 x 300mm               | 200 x 755 x 260mm       | 14                | 325kg  |