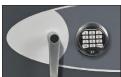

- LOCKING High security 8 lever lock supplied with 2 double bitted Class 1 keys or VdS class II electronic lock with dual control, master code & time delay.
- CONSTRUCTION Galvanised steel body and door with 3 way locking bolts, high density foam divider, floor mat and round external handle.
- FIXING Ready prepared for fixing to the floor or wall, with fixing bolts supplied.
- COLOUR Finished in a high quality durable metallic graphite paint.
- Suitable for storage of controlled drugs whose active ingredients exceed 500 grams.