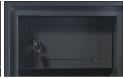

## **GS8020 SERIES**RIGEL GUN SAFES

THE PHOENIX RIGEL SERIES is a range of high quality gun safes designed for the secure storage of 5, 8 or 14 guns.

- SECURITY PROTECTION Meets British Standard BS7558/92.
  100% Police Approved.
- CERTIFICATION Tested to the prestigious European EN1143-1 Security standard. Grade I, has a recommended insurance rating of £10,000 cash or £100,000 valuables\*.
- FIRE PROTECTION Tested to the European LFS 30P standard (EN15659) giving 30 minutes fire protection for paper records.
- NO. OF GUNS -
  - GS8021K/E = 5
  - GS8023K/E = 8
  - GS8025K/E = 14
- AMMO BOX Internal ammunition box with cylinder lock (2 keys supplied). Removeable if required.

- LOCKING High security 8 lever lock supplied with 2 double bitted Class 1 keys or VdS class II electronic lock with dual control, master code & time delay.
- CONSTRUCTION Galvanised steel body and door with 3 way locking bolts, high density foam divider, floor mat and round external handle.
- FIXING Ready prepared for fixing to the floor or wall, with fixing bolts supplied.
- COLOUR Finished in a high quality durable metallic graphite paint.
- Suitable for storage of controlled drugs whose active ingredients exceed 500 grams.