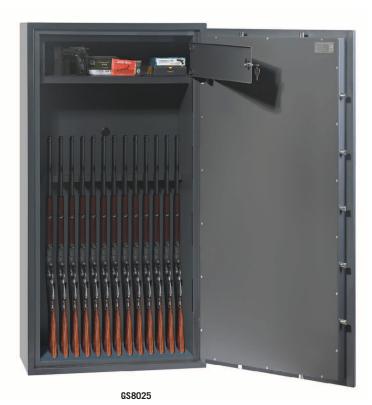

## **GS8020 SERIES**RIGEL GUN SAFES

THE PHOENIX RIGEL SERIES is a range of high quality gun safes designed for the secure storage of 5, 8 or 14 guns.

- SECURITY PROTECTION Meets British Standard BS7558/92.
  100% Police Approved.
- CERTIFICATION Tested to the prestigious European EN1143-1 Security standard. Grade I, has a recommended insurance rating of £10,000 cash or £100,000 valuables\*.
- FIRE PROTECTION Tested to the European LFS 30P standard (EN15659) giving 30 minutes fire protection for paper records.
- NO. OF GUNS -
  - GS8021K/E = 5
  - GS8023K/E = 8
  - GS8025K/E = 14
- AMMO BOX Internal ammunition box with cylinder lock (2 keys supplied). Removeable if required.

- LOCKING High security 8 lever lock supplied with 2 double bitted Class 1 keys or VdS class II electronic lock with dual control, master code & time delay.
- CONSTRUCTION Galvanised steel body and door with 3 way locking bolts, high density foam divider, floor mat and round external handle.
- FIXING Ready prepared for fixing to the floor or wall, with fixing bolts supplied.
- COLOUR Finished in a high quality durable metallic graphite paint.
- Suitable for storage of controlled drugs whose active ingredients exceed 500 grams.

| MODEL<br>NUMBER | EXTERNAL DIMENSIONS<br>H x W x D | INTERNAL DIMENSIONS<br>H x W x D | AMMO BOXES<br>H x W x D | NUMBER<br>OF GUNS | WEIGHT |
|-----------------|----------------------------------|----------------------------------|-------------------------|-------------------|--------|
| GS8021K/E       | 1515 x 400 x 385mm               | 1400 x 285 x 230mm               | 120 x 280 x 195mm       | 5                 | 160kg  |
| GS8023K/E       | 1650 x 570 x 450mm               | 1530 x 455 x 300mm               | 200 x 450 x 260mm       | 8                 | 235kg  |
| GS8025K/E       | 1650 x 870 x 450mm               | 1530 x 760 x 300mm               | 200 x 755 x 260mm       | 14                | 325kg  |