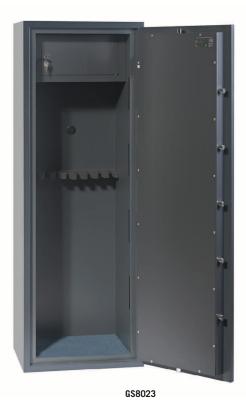

## **GS8020 SERIES**RIGEL GUN SAFES

THE PHOENIX RIGEL SERIES is a range of high quality gun safes designed for the secure storage of 5, 8 or 14 guns.

- SECURITY PROTECTION Meets British Standard BS7558/92.
  100% Police Approved.
- CERTIFICATION Tested to the prestigious European EN1143-1 Security standard. Grade I, has a recommended insurance rating of £10,000 cash or £100,000 valuables\*.
- FIRE PROTECTION Tested to the European LFS 30P standard (EN15659) giving 30 minutes fire protection for paper records.
- NO. OF GUNS -
  - GS8021K/E = 5
  - GS8023K/E = 8
  - GS8025K/E = 14
- AMMO BOX Internal ammunition box with cylinder lock (2 keys supplied). Removeable if required.

- LOCKING High security 8 lever lock supplied with 2 double bitted Class 1 keys or VdS class II electronic lock with dual control, master code & time delay.
- CONSTRUCTION Galvanised steel body and door with 3 way locking bolts, high density foam divider, floor mat and round external handle.
- FIXING Ready prepared for fixing to the floor or wall, with fixing bolts supplied.
- COLOUR Finished in a high quality durable metallic graphite paint.
- Suitable for storage of controlled drugs whose active ingredients exceed 500 grams.

| MODEL<br>NUMBER | EXTERNAL DIMENSIONS<br>H x W x D | INTERNAL DIMENSIONS<br>H x W x D | AMMO BOXES<br>H x W x D | NUMBER<br>OF GUNS | WEIGHT |
|-----------------|----------------------------------|----------------------------------|-------------------------|-------------------|--------|
| GS8021K/E       | 1515 x 400 x 385mm               | 1400 x 285 x 230mm               | 120 x 280 x 195mm       | 5                 | 160kg  |
| GS8023K/E       | 1650 x 570 x 450mm               | 1530 x 455 x 300mm               | 200 x 450 x 260mm       | 8                 | 235kg  |
| GS8025K/E       | 1650 x 870 x 450mm               | 1530 x 760 x 300mm               | 200 x 755 x 260mm       | 14                | 325kg  |